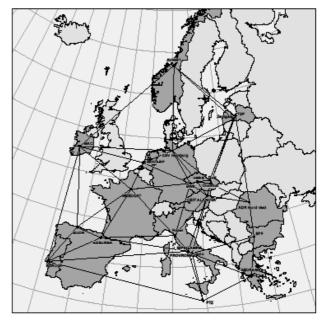

*Plan4all* is a European project aiming to harmonise spatial planning data and related metadata according to the *INSPIRE* principles, based on the existing best practices in the EU regions and municipalities and the results of current research projects. The European initiatives, through the activities of the *Plan4all* project, are being implemented by a consortium of 24 partners from 15 European countries (Figure 2).

Figure 2. Plan4all consortium partner network