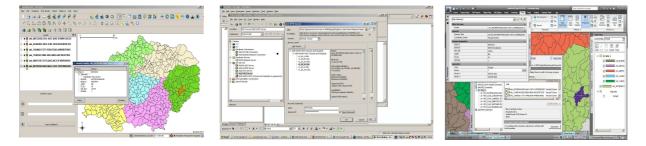

WFS service example: http://geoportal.nordvest.ro:8080/glog/Glog/entry.php?class=Mapman.MapmanWfs&VERSION=1.0.0&mapProject=map project1&instance=&SERVICE=WFS&REQUEST=GetCapabilities

WMS services, for instance, were tested across several other platforms, such as open source QGIS, commercial ArcMap 9.3.1 or Autodesk Map 3D 2011.

Figure 5. Using a WMS service on different desktop GIS platforms: QGIS, ArcGIS, Autodesk Map

Following the national decision of using the ESRI platform ArcGIS Server + ArcGIS Geoportal Extension for implementing the *INSPIRE* Romania geoportal, the Agency eventually selected the same solution; tests were run on a virtual machine installed at the RDA where ArcGIS Server 10 with Geoportal extension 10 were used on a template geoportal version to test the technical specifications.