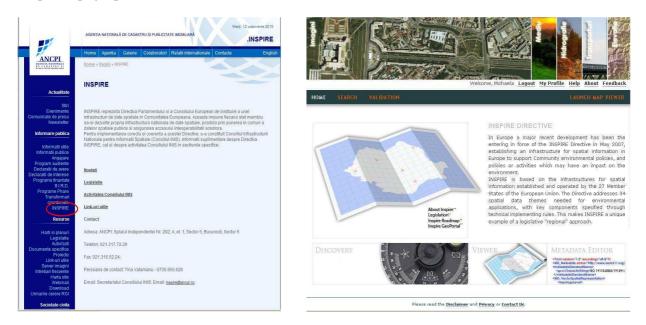

Integration and technical support are ensured by the National Agency for Cadastre and Land Registration (ANCPI). The technical support for sharing spatial data sets and related services is provided by ANCPI on the dedicated *INSPIRE* Geoportal developed on an ArcGIS platform (http://ancpi.geoportal.ro).

Figure 1. ANCPI site (INSPIRE page) and the INIS Geoportal (INSPIRE Romania)