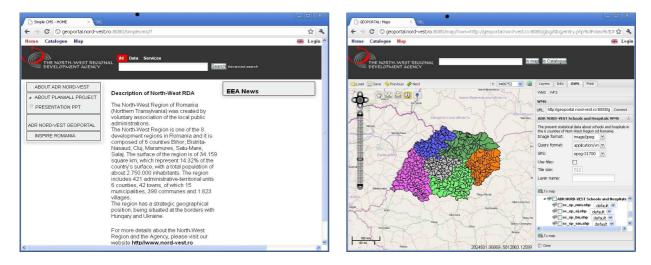

These solutions were followed by the extended version on the test platform made available by *Plan4all* consortium (http://geoportal.nord-vest.ro:8080). The solution uses commercial Micka catalogue and open source Geohosting, the test geoportal being customized to suit the specific needs of the North-West RDA. Several maps of regional interest were used on local server to create catalogue and map services. It is a package of applications which allows the work with maps in web environment based on OGC web services.

Figure 4. North-West RDA test geoportal

Several services were offered as examples on the test geoportal (to be found on: http://geoportal.nord-vest.ro:8080/catalogue/):

PLAN4ALL - A EUROPEAN APPROACH TO SPATIAL DATA USED ON TERRITORIAL PLANNING